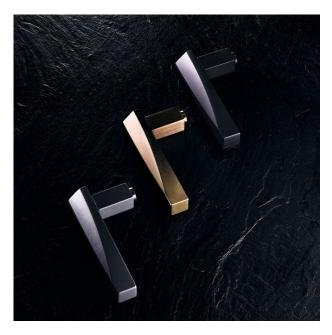

## Description

Introducing the Ryoukou Lever Handle, a piece of architectural ironmongery that combines sleek design with high-quality materials. The name "Ryoukou" is inspired by the Japanese words for "clear" and "light", reflecting the Lever Handle's sleek and understated appearance.

Crafted from durable aluminum, this Lever Handle features a unifrost finish that gives it a sleek and modern appearance. The black anodized finish adds to its contemporary style, making it an ideal choice for modern homes and offices.

The Ryoukou Lever Handle is a piece of architectural ironmongery that combines both form and function. Its stylish design and durable aluminum construction make it a standout choice for modern interiors.