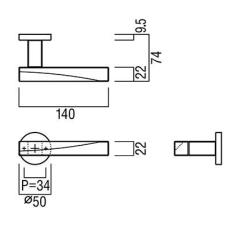

## RYOUKOU

Dimensions drawing (DIM)

Measuring in at 140×50×74mm, the Ryoukou Lever Handle is the perfect size for any standard door. Its ergonomic design ensures a comfortable grip every time, while its solid construction provides long-lasting durability.