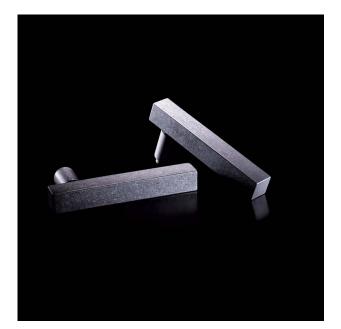

## GINZOU

Product image

Dimensions drawing (DIM)

Reference

SEAL004

Description

Introducing the Ginzou Lever Handle, a piece of architectural ironmongery that combines contemporary style with superior functionality. The name "Ginzou" is derived from the Japanese word for "silver", reflecting the Lever Handle's sleek and polished appearance.

Crafted from high-quality stainless steel, this Lever Handle boasts a stone blast finish that provides a unique and textured appearance. The stainless steel material is resistant to corrosion, ensuring that it remains in pristine condition even after years of use.

The Ginzou Lever Handle is a piece of architectural ironmongery that is not only visually appealing but also highly functional. Its contemporary style makes it a great choice for modern homes and offices, while its durable stainless steel construction ensures reliable and long-lasting use.