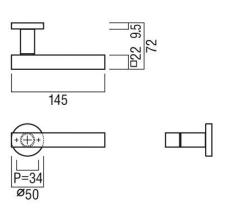

Measuring in at 145×50×72mm, the Ginzou Lever Handle is the perfect size for any standard door. Its ergonomic design ensures a comfortable grip every time, while its solid construction provides long-lasting durability.