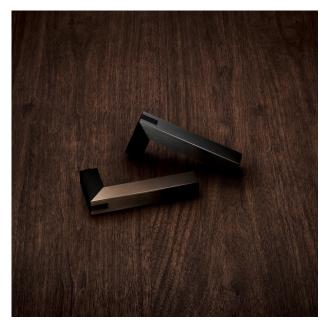

## Description

Introducing the Tekkou Lever Handle, a sleek and stylish piece of architectural ironmongery that adds a touch of sophistication to any door. The name "Tekkou" is derived from the Japanese word for "iron gloves," a nod to the strength and durability of this handle which provides easy and comfortable access while maintaining a contemporary aesthetic.

Crafted from high-quality aluminium, this Lever Handle boasts a hairline finish that is both durable and visually stunning. The anodised Slate Grey + Black colour combination adds a touch of elegance to any space, while its ergonomic design ensures a comfortable grip every time.

Measuring in at 135×50×67mm, the Tekkou Lever Handle is the perfect size for any standard door. Its sleek and modern design will complement any interior style, from minimalist to industrial chic.

Whether you're looking to upgrade your home or office, the Tekkou Lever Handle is the perfect choice. With its stylish design and durable construction, this architectural ironmongery piece is sure to provide years of reliable use and add a touch of sophistication to any space.