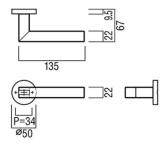

Measuring in at 135×50×67mm, the Tekkou Lever Handle is the perfect size for any standard door. Its sleek and modern design will complement any interior style, from minimalist to industrial chic.

Whether you're looking to upgrade your home or office, the Tekkou Lever Handle is the perfect choice. With its stylish design and durable construction, this architectural ironmongery piece is sure to provide years of reliable use and add a touch of sophistication to any space.