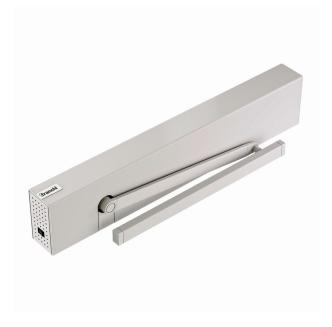

## Heavy duty auto door operator - Guiderail

Product image

Dimensions drawing (DIM)

Reference

FAD051 G SAA

Finish

Satin anodised aluminium

Material

## Description

Heavy duty silent operation door operator

Pull to open with Guide rail arm set

Maximum door weight 270kg

Maximum door width 1219mm

Configurable to fully automatic, power assisted and low energy

Certifire CF844 for ITT/120 minute timber and MM/IMM/240 minute steel doors subject to limita-tions as described in the Certifire document

Reverts to a manual door closer in the event of power loss

Page 1 of 1