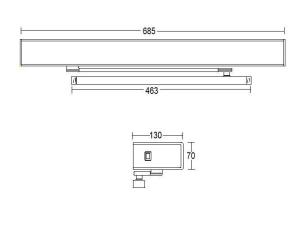

## Heavy duty auto door operator - Guiderail

Product image

Dimensions drawing (DIM)

Reference

FAD051 G SAA

Finish

Satin anodised aluminium

Material