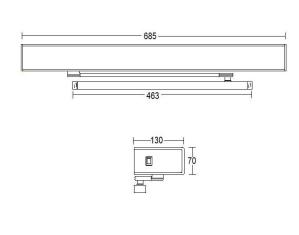

## Medium duty auto door operator - Guiderail

Product image

Dimensions drawing (DIM)

Reference

FAD041 G WHI

Finish

PA6 White

Material