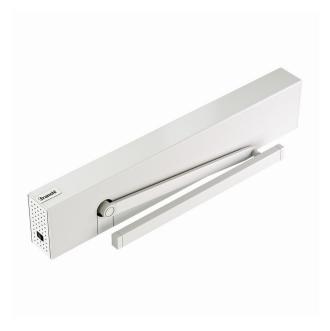

## Medium duty auto door operator - Guiderail

Product image

Dimensions drawing (DIM)

Reference

FAD041 G WHI

Finish

PA6 White

Material

Aluminium

Drive arm type

Guiderail

## Description

Medium to heavy duty silent operation door operator

Pull to open with Guide rail arm set

Maximum door weight 180kg

Maximum door width 1219mm

Configurable to fully automatic, power assisted and low energy