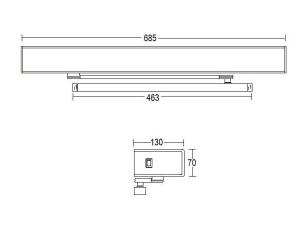

## Medium duty auto door operator - Guiderail

Product image

Dimensions drawing (DIM)

Reference

FAD041 G RAL

Finish

**RAL** 

Material