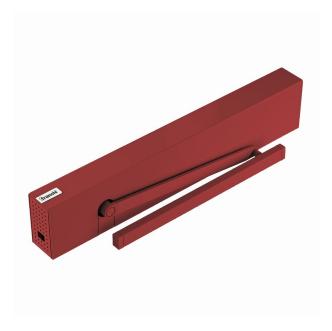

## Medium duty auto door operator - Guiderail

Product image

Dimensions drawing (DIM)

Reference

FAD041 G RAL

Finish

**RAL** 

Material

Aluminium

Drive arm type

Guiderail

## Description

Medium to heavy duty silent operation door operator

Pull to open with Guide rail arm set

Maximum door weight 180kg

Maximum door width 1219mm

Configurable to fully automatic, power assisted and low energy