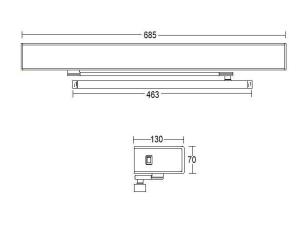

## Medium duty auto door operator - Guiderail

Product image

Dimensions drawing (DIM)

Reference

FAD041 G BRZ

Finish

Incasa medium bronze

Material