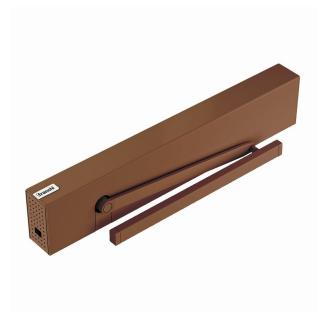

## Medium duty auto door operator - Guiderail

Product image

Dimensions drawing (DIM)

Reference

FAD041 G BRZ

Finish

Incasa medium bronze

Material

Aluminium

Drive arm type

Guiderail

## Description

Medium to heavy duty silent operation door operator

Pull to open with Guide rail arm set

Maximum door weight 180kg

Maximum door width 1219mm

Configurable to fully automatic, power assisted and low energy