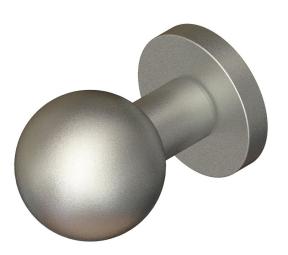

## 50mm BALL knob on 9mm round rose

Dimensions drawing (DIM)

Product image

| Reference                              | Material            |
|----------------------------------------|---------------------|
| FKN001 RR9 SSS                         | Stainless steel 316 |
|                                        |                     |
| Finish                                 | Backplate           |
| Finish<br>Incasa satin stainless steel | Backplate<br>RR9    |