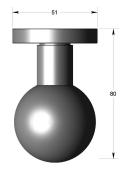

## 50mm BALL knob on 9mm round rose

Dimensions drawing (DIM)

Product image

| Reference                              | Material            |
|----------------------------------------|---------------------|
| FKN001 RR9 SSS                         | Stainless steel 316 |
|                                        |                     |
| Finish                                 | Backplate           |
| Finish<br>Incasa satin stainless steel | Backplate<br>RR9    |