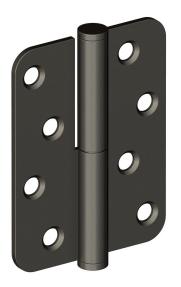

## Concealed bearing Lift off hinge right hand

**franchi**®

Product image

Dimensions drawing (DIM)

| Reference         | Material            |
|-------------------|---------------------|
| FH021RH 76 R SBKN | Stainless steel 316 |
| Finish            | Size                |
| Trad Black Nickel | 102x76mm            |
| Corners           |                     |

## Description

Suitable for doors up to 120kgs friction / low wear concealed bearing For use on timber fire doors up to FD60 Certifire approved UKCA marked High performance low Tested to EN1935 grade 13