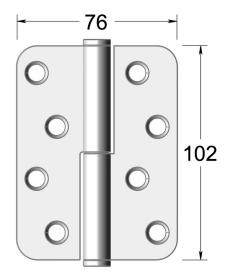

## Concealed bearing Lift off hinge right hand

**franchi**®

Product image

Dimensions drawing (DIM)

| Reference         | Material            |
|-------------------|---------------------|
| FH021RH 76 R SBKN | Stainless steel 316 |
| Finish            | Size                |
| Trad Black Nickel | 102x76mm            |
| Corners           |                     |

\_ ..

Radius