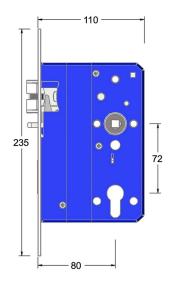

# Mortice escape lock with antitrust and triple latch

Product image

Dimensions drawing (DIM)

### Material Stainless steel 316

Backset

80mm backset