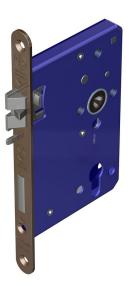

# Mortice escape lock with antitrust and triple latch

Product image

Dimensions drawing (DIM)

### Reference

FTL009R 80 PPVDBZ

Finish

Incasa polished PVD bronze

Forend shape

Rounded forend

## Material Stainless steel 316

Backset

80mm backset