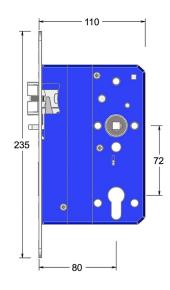

# Mortice escape lock with antitrust and triple latch

Product image

Dimensions drawing (DIM)

## Material Stainless steel 316

Backset

80mm backset