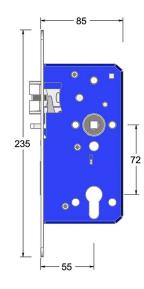

Rounded forend

Dimensions drawing (DIM)

Material Stainless steel 316

Backset

55mm backset