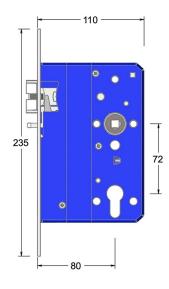

# Mortice night latch with antitrust and triple latch

Product image

Dimensions drawing (DIM)

#### Reference

FTL007S 80 PPVDBZ

Finish

Incasa polished PVD bronze

Forend shape

Square forend

### Material Stainless steel 316

Backset

80mm backset

Page 1 of 2