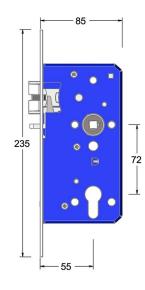

# Mortice night latch with antitrust and triple latch

Product image

Dimensions drawing (DIM)

## Material Stainless steel 316 Backset

55mm backset