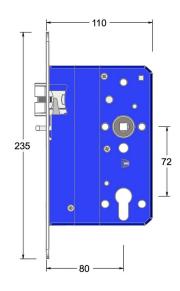

# Mortice night latch with antitrust and triple latch

Product image

Dimensions drawing (DIM)

### Reference

FTL007R 80 PSS

Finish

Incasa polished stainless steel

Forend shape

Rounded forend

## Material Stainless steel 316

Backset

80mm backset