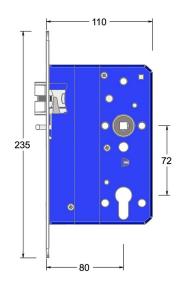

Dimensions drawing (DIM)

#### Material

Stainless steel 316

#### Backset

80mm backset