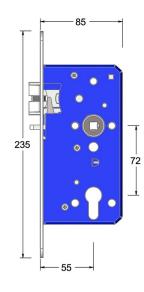

## **franchi**°

# Mortice night latch with antitrust and triple latch





Product image

Reference

FTL007R 55 PPVDBZ

Finish

Incasa polished PVD bronze

Forend shape

Rounded forend

Dimensions drawing (DIM)

Material Stainless steel 316

Backset

55mm backset

### Page 1 of 2



**Specifications Division** Unit 8 Orpington Business Park Orpington Kent BR5 3AA

franchi.co.uk

## **franchi**°

#### Description

Low friction triple latchbolt for reduced closing force Bushed TENAX clamped follower Holed for euro profile cylinder Anti-thrust bolt Multiple backsets to suit different door stiles Tested to EN 12209 grade X Suitable for timber fire doors up to FD120 Certifire tested UKCA marked

Page 2 of 2



Specifications Division Unit 8 Orpington Business Park Orpington Kent BR5 3AA

franchi.co.uk