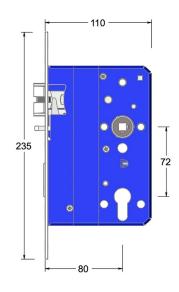

Dimensions drawing (DIM)

### Material

Stainless steel 316

Backset

80mm backset