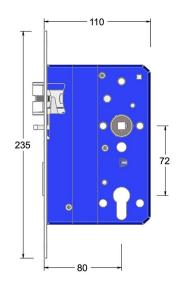

# **franchi**°

### Mortice euro profile sashlock with anti-thrust and triple latch





Product image

Reference

FTL003S 80 PPVDBK

Finish

Incasa polished PVD black

Forend shape

Square forend

Dimensions drawing (DIM)

Material Stainless steel 316

Backset

80mm backset

### Page 1 of 2



## **franchi**°

#### Description

Low friction triple latchbolt for reduced closing force Bushed TENAX clamped follower Holed for euro profile cylinder Anti-thrust bolt Multiple backsets to suit different door stiles Tested to EN 12209 grade X Suitable for timber fire doors up to FD120 Certifire tested UKCA marked

Page 2 of 2



Specifications Division Unit 8 Orpington Business Park Orpington Kent BR5 3AA

franchi.co.uk