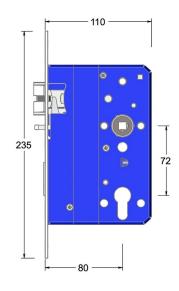

# **franchi**°

### Mortice euro profile sashlock with anti-thrust and triple latch





Product image

Reference

FTL003S 80 C640

Finish

LC640 sunset bronze

Forend shape

Square forend

Dimensions drawing (DIM)

Material Stainless steel 316 Backset

80mm backset

### Page 1 of 2



**Specifications Division** Unit 8 Orpington Business Park Orpington Kent BR5 3AA

franchi.co.uk

## **franchi**°

#### Description

Low friction triple latchbolt for reduced closing force Bushed TENAX clamped follower Holed for euro profile cylinder Anti-thrust bolt Multiple backsets to suit different door stiles Tested to EN 12209 grade X Suitable for timber fire doors up to FD120 Certifire tested UKCA marked

Page 2 of 2



Specifications Division Unit 8 Orpington Business Park Orpington Kent BR5 3AA

franchi.co.uk