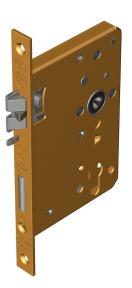

### Mortice euro profile sashlock with anti-thrust and triple latch

Product image

Reference

FTL003S 80 C640

Finish

LC640 sunset bronze

Forend shape

Square forend

Dimensions drawing (DIM)

Material Stainless steel 316 Backset

80mm backset