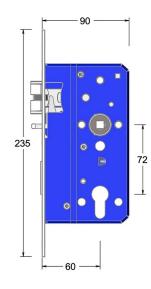

# **franchi**°

### Mortice euro profile sashlock with anti-thrust and triple latch





Product image

Reference

FTL003S 60 C640

Finish

LC640 sunset bronze

Forend shape

Square forend

Dimensions drawing (DIM)

Material Stainless steel 316 Backset

60mm backset

### Page 1 of 2



Specifications Division Unit 8 Orpington Business Park Orpington Kent BR5 3AA

franchi.co.uk

## **franchi**°

#### Description

Low friction triple latchbolt for reduced closing force Bushed TENAX clamped follower Holed for euro profile cylinder Anti-thrust bolt Multiple backsets to suit different door stiles Tested to EN 12209 grade X Suitable for timber fire doors up to FD120 Certifire tested UKCA marked

Page 2 of 2



Specifications Division Unit 8 Orpington Business Park Orpington Kent BR5 3AA

franchi.co.uk