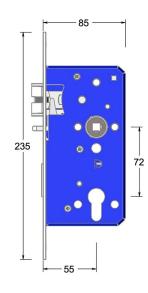

# **franchi**°

### Mortice euro profile sashlock with anti-thrust and triple latch





Product image

Reference

FTL003S 55 SPVDBZ

Finish

Incasa satin PVD bronze

Forend shape

Square forend

Dimensions drawing (DIM)

Material Stainless steel 316

Backset

55mm backset

### Page 1 of 2



## **franchi**°

#### Description

Low friction triple latchbolt for reduced closing force Bushed TENAX clamped follower Holed for euro profile cylinder Anti-thrust bolt Multiple backsets to suit different door stiles Tested to EN 12209 grade X Suitable for timber fire doors up to FD120 Certifire tested UKCA marked

Page 2 of 2



Specifications Division Unit 8 Orpington Business Park Orpington Kent BR5 3AA

franchi.co.uk