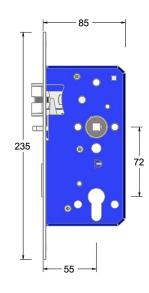

# **franchi**<sup>®</sup>

### Mortice euro profile sashlock with anti-thrust and triple latch





Product image

Reference

FTL003S 55 PSS

Finish

Incasa polished stainless steel

Forend shape

Square forend

Dimensions drawing (DIM)

Material Stainless steel 316

Backset

55mm backset

### Page 1 of 2



## **franchi**°

#### Description

Low friction triple latchbolt for reduced closing force Bushed TENAX clamped follower Holed for euro profile cylinder Anti-thrust bolt Multiple backsets to suit different door stiles Tested to EN 12209 grade X Suitable for timber fire doors up to FD120 Certifire tested UKCA marked

Page 2 of 2



Specifications Division Unit 8 Orpington Business Park Orpington Kent BR5 3AA

franchi.co.uk