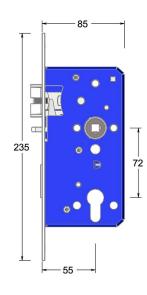

Dimensions drawing (DIM)

### Material

Stainless steel 316

Backset

55mm backset