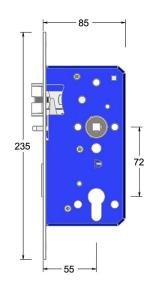

Dimensions drawing (DIM)

### Material

Stainless steel 316

Backset

55mm backset