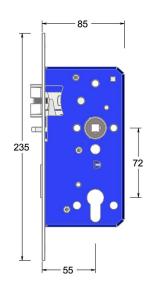

# **franchi**°

### Mortice euro profile sashlock with anti-thrust and triple latch





Product image

Reference

FTL003S 55 C670

Finish

LC670 moonlight silver

Forend shape

Square forend

Dimensions drawing (DIM)

Material Stainless steel 316 Backset

55mm backset

### Page 1 of 2



**Specifications Division** Unit 8 Orpington Business Park Orpington Kent BR5 3AA

franchi.co.uk

## **franchi**°

#### Description

Low friction triple latchbolt for reduced closing force Bushed TENAX clamped follower Holed for euro profile cylinder Anti-thrust bolt Multiple backsets to suit different door stiles Tested to EN 12209 grade X Suitable for timber fire doors up to FD120 Certifire tested UKCA marked

Page 2 of 2



Specifications Division Unit 8 Orpington Business Park Orpington Kent BR5 3AA

franchi.co.uk