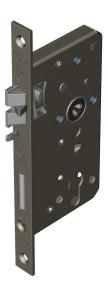

### Mortice euro profile sashlock with anti-thrust and triple latch

Product image

Reference

FTL003S 55 C660

Finish

LC660 dawn bronze

Forend shape

Square forend