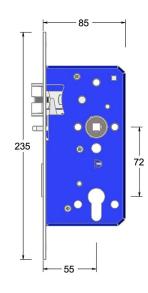

# **franchi**°

### Mortice euro profile sashlock with anti-thrust and triple latch





Product image

Reference

FTL003S 55 C660

Finish

LC660 dawn bronze

Forend shape

Square forend

Dimensions drawing (DIM)

Material Stainless steel 316 Backset

55mm backset

### Page 1 of 2



**Specifications Division** Unit 8 Orpington Business Park Orpington Kent BR5 3AA

franchi.co.uk

## **franchi**°

#### Description

Low friction triple latchbolt for reduced closing force Bushed TENAX clamped follower Holed for euro profile cylinder Anti-thrust bolt Multiple backsets to suit different door stiles Tested to EN 12209 grade X Suitable for timber fire doors up to FD120 Certifire tested UKCA marked

Page 2 of 2



Specifications Division Unit 8 Orpington Business Park Orpington Kent BR5 3AA

franchi.co.uk