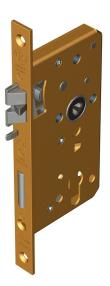

### Mortice euro profile sashlock with anti-thrust and triple latch

Product image

Reference

FTL003S 55 C640

Finish

LC640 sunset bronze

Forend shape

Square forend