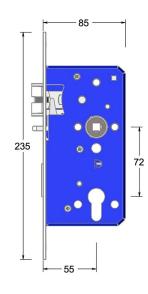

# **franchi**°

### Mortice euro profile sashlock with anti-thrust and triple latch





Product image

Reference

FTL003S 55 C640

Finish

LC640 sunset bronze

Forend shape

Square forend

Dimensions drawing (DIM)

Material Stainless steel 316 Backset

55mm backset

### Page 1 of 2



Specifications Division Unit 8 Orpington Business Park Orpington Kent BR5 3AA

franchi.co.uk

## **franchi**°

#### Description

Low friction triple latchbolt for reduced closing force Bushed TENAX clamped follower Holed for euro profile cylinder Anti-thrust bolt Multiple backsets to suit different door stiles Tested to EN 12209 grade X Suitable for timber fire doors up to FD120 Certifire tested UKCA marked

Page 2 of 2



Specifications Division Unit 8 Orpington Business Park Orpington Kent BR5 3AA

franchi.co.uk