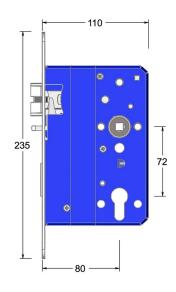

Dimensions drawing (DIM)

### Material

Stainless steel 316

Backset

80mm backset