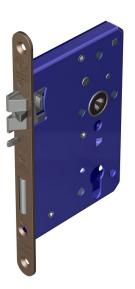

### Mortice euro profile sashlock with anti-thrust and triple latch

Product image

Reference

FTL003R 80 SPVDBZ

Finish

Incasa satin PVD bronze

Forend shape

Rounded forend

### Material

Stainless steel 316

Backset

80mm backset