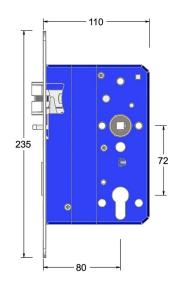

Dimensions drawing (DIM)

### Material

Stainless steel 316

Backset

80mm backset