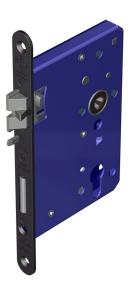

### Mortice euro profile sashlock with anti-thrust and triple latch

Product image

Reference

FTL003R 80 SPVDBK

Finish

Incasa satin PVD black

Forend shape

Rounded forend

### Material

Stainless steel 316

Backset

80mm backset