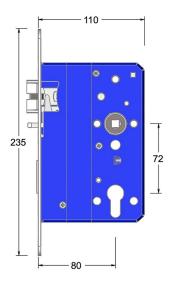

## Mortice euro profile sashlock with anti-thrust and triple latch

Product image

Dimensions drawing (DIM)

Reference

FTL003R 80 PSS

Finish

Incasa polished stainless steel

Forend shape

Rounded forend

Material

Stainless steel 316

**Backset** 

80mm backset