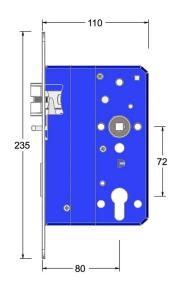

Dimensions drawing (DIM)

### Material

Stainless steel 316

Backset

80mm backset