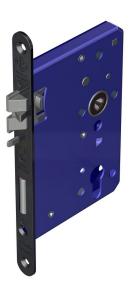

### Mortice euro profile sashlock with anti-thrust and triple latch

Product image

Reference

FTL003R 80 PPVDBK

Finish

Incasa polished PVD black

Forend shape

Rounded forend