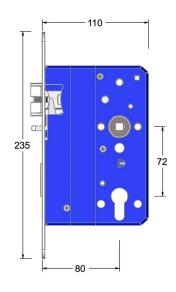

# **franchi**°

### Mortice euro profile sashlock with anti-thrust and triple latch





Product image

Reference

FTL003R 80 PPVDBK

Finish

Incasa polished PVD black

Forend shape

Rounded forend

Dimensions drawing (DIM)

Material Stainless steel 316

Backset

80mm backset

### Page 1 of 2



Specifications Division Unit 8 Orpington Business Park Orpington Kent BR5 3AA

franchi.co.uk

# **franchi**°

#### Description

Low friction triple latchbolt for reduced closing force Bushed TENAX clamped follower Holed for euro profile cylinder Anti-thrust bolt Multiple backsets to suit different door stiles Tested to EN 12209 grade X Suitable for timber fire doors up to FD120 Certifire tested Low friction triple latchbolt for reduced closing force Bushed TENAX clamped follower Suitable for plain or rebated doors Multiple backsets to suit different door stiles Tested to EN 12209 gra