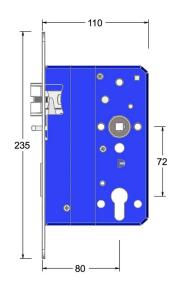

# **franchi**°

### Mortice euro profile sashlock with anti-thrust and triple latch





Product image

Reference

FTL003R 80 C680

Finish

LC680 dusk grey

Forend shape

Rounded forend

Dimensions drawing (DIM)

Material Stainless steel 316 Backset

80mm backset

### Page 1 of 2



**Specifications Division** Unit 8 Orpington Business Park Orpington Kent BR5 3AA

franchi.co.uk

## **franchi**°

#### Description

Low friction triple latchbolt for reduced closing force Bushed TENAX clamped follower Holed for euro profile cylinder Anti-thrust bolt Multiple backsets to suit different door stiles Tested to EN 12209 grade X Suitable for timber fire doors up to FD120 Certifire tested UKCA marked

Page 2 of 2



Specifications Division Unit 8 Orpington Business Park Orpington Kent BR5 3AA

franchi.co.uk