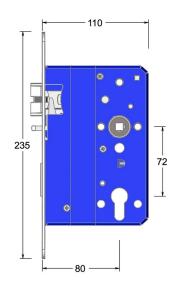

Dimensions drawing (DIM)

### Material Stainless steel 316

Backset

80mm backset