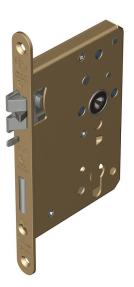

### Mortice euro profile sashlock with anti-thrust and triple latch

Product image

Reference

FTL003R 80 C650

Finish

Incasa Light Bronze

Forend shape

Rounded forend

### Material Stainless steel 316

Backset

80mm backset