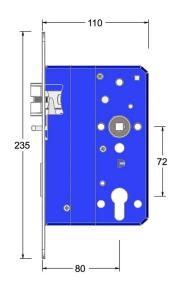

# **franchi**°

### Mortice euro profile sashlock with anti-thrust and triple latch





Product image

Reference

FTL003R 80 C640

Finish

LC640 sunset bronze

Forend shape

Rounded forend

Dimensions drawing (DIM)

Material Stainless steel 316

Backset

80mm backset

### Page 1 of 2



**Specifications Division** Unit 8 Orpington Business Park Orpington Kent BR5 3AA

franchi.co.uk

## **franchi**°

#### Description

Low friction triple latchbolt for reduced closing force Bushed TENAX clamped follower Holed for euro profile cylinder Anti-thrust bolt Multiple backsets to suit different door stiles Tested to EN 12209 grade X Suitable for timber fire doors up to FD120 Certifire tested UKCA marked

Page 2 of 2



Specifications Division Unit 8 Orpington Business Park Orpington Kent BR5 3AA

franchi.co.uk