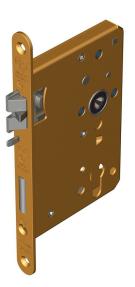

### Mortice euro profile sashlock with anti-thrust and triple latch

Product image

Reference

FTL003R 80 C640

Finish

LC640 sunset bronze

Forend shape

Rounded forend