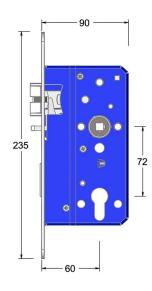

# **franchi**°

### Mortice euro profile sashlock with anti-thrust and triple latch





Product image

Reference

FTL003R 60 PPVDBZ

Finish

Incasa polished PVD bronze

Forend shape

Rounded forend

Dimensions drawing (DIM)

Material

Stainless steel 316

Backset

60mm backset

### Page 1 of 2



## **franchi**°

#### Description

Low friction triple latchbolt for reduced closing force Bushed TENAX clamped follower Holed for euro profile cylinder Anti-thrust bolt Multiple backsets to suit different door stiles Tested to EN 12209 grade X Suitable for timber fire doors up to FD120 Certifire tested UKCA marked

Page 2 of 2



Specifications Division Unit 8 Orpington Business Park Orpington Kent BR5 3AA

franchi.co.uk