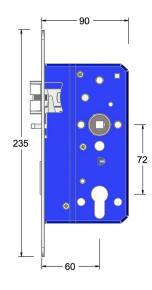

# **franchi**°

### Mortice euro profile sashlock with anti-thrust and triple latch





Product image

Reference

FTL003R 60 PPVDBK

Finish

Incasa polished PVD black

Forend shape

Rounded forend

Dimensions drawing (DIM)

Material Stainless steel 316

Backset

60mm backset

### Page 1 of 2



**Specifications Division** Unit 8 Orpington Business Park Orpington Kent BR5 3AA

franchi.co.uk

## **franchi**°

#### Description

Low friction triple latchbolt for reduced closing force Bushed TENAX clamped follower Holed for euro profile cylinder Anti-thrust bolt Multiple backsets to suit different door stiles Tested to EN 12209 grade X Suitable for timber fire doors up to FD120 Certifire tested UKCA marked

Page 2 of 2



Specifications Division Unit 8 Orpington Business Park Orpington Kent BR5 3AA

franchi.co.uk