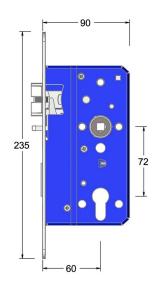

# **franchi**°

### Mortice euro profile sashlock with anti-thrust and triple latch





Product image

Reference

FTL003R 60 C680

Finish

LC680 dusk grey

Forend shape

Rounded forend

Dimensions drawing (DIM)

Material Stainless steel 316 Backset

60mm backset

### Page 1 of 2



**Specifications Division** Unit 8 Orpington Business Park Orpington Kent BR5 3AA

franchi.co.uk

## **franchi**°

#### Description

Low friction triple latchbolt for reduced closing force Bushed TENAX clamped follower Holed for euro profile cylinder Anti-thrust bolt Multiple backsets to suit different door stiles Tested to EN 12209 grade X Suitable for timber fire doors up to FD120 Certifire tested UKCA marked

Page 2 of 2



Specifications Division Unit 8 Orpington Business Park Orpington Kent BR5 3AA

franchi.co.uk