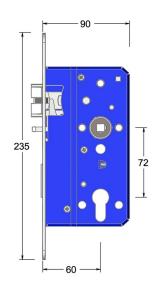

# **franchi**°

### Mortice euro profile sashlock with anti-thrust and triple latch





Product image

Reference

FTL003R 60 C660

Finish

LC660 dawn bronze

Forend shape

Rounded forend

Dimensions drawing (DIM)

Material Stainless steel 316

Backset

60mm backset

### Page 1 of 2



**Specifications Division** Unit 8 Orpington Business Park Orpington Kent BR5 3AA

franchi.co.uk

## **franchi**°

#### Description

Low friction triple latchbolt for reduced closing force Bushed TENAX clamped follower Holed for euro profile cylinder Anti-thrust bolt Multiple backsets to suit different door stiles Tested to EN 12209 grade X Suitable for timber fire doors up to FD120 Certifire tested UKCA marked

Page 2 of 2



Specifications Division Unit 8 Orpington Business Park Orpington Kent BR5 3AA

franchi.co.uk