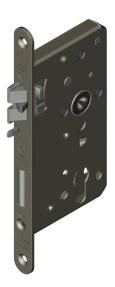

### Mortice euro profile sashlock with anti-thrust and triple latch

Product image

Reference

FTL003R 60 C660

Finish

LC660 dawn bronze

Forend shape

Rounded forend