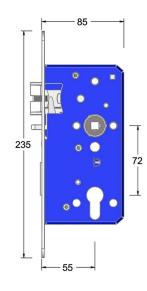

# **franchi**°

### Mortice euro profile sashlock with anti-thrust and triple latch





Product image

Reference

FTL003R 55 SPVDCU

Finish

Incasa satin PVD copper

Forend shape

Rounded forend

Dimensions drawing (DIM)

Material Stainless steel 316

55mm backset

Backset

### Page 1 of 2



**Specifications Division** Unit 8 Orpington Business Park Orpington Kent BR5 3AA

franchi.co.uk

## **franchi**°

#### Description

Low friction triple latchbolt for reduced closing force Bushed TENAX clamped follower Holed for euro profile cylinder Anti-thrust bolt Multiple backsets to suit different door stiles Tested to EN 12209 grade X Suitable for timber fire doors up to FD120 Certifire tested UKCA marked

Page 2 of 2



Specifications Division Unit 8 Orpington Business Park Orpington Kent BR5 3AA

franchi.co.uk