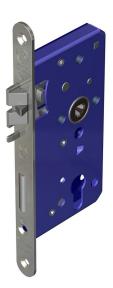

### Mortice euro profile sashlock with anti-thrust and triple latch

Product image

Reference

FTL003R 55 PSS

Finish

Incasa polished stainless steel

Forend shape

Rounded forend

Dimensions drawing (DIM)

Material Stainless steel 316

Backset

55mm backset