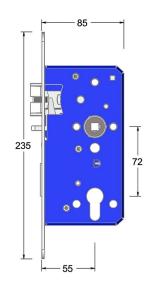

# **franchi**°

### Mortice euro profile sashlock with anti-thrust and triple latch





Product image

Reference

FTL003R 55 PSS

Finish

Incasa polished stainless steel

Forend shape

Rounded forend

Dimensions drawing (DIM)

Material Stainless steel 316

Backset

55mm backset

### Page 1 of 2



## **franchi**°

#### Description

Low friction triple latchbolt for reduced closing force Bushed TENAX clamped follower Holed for euro profile cylinder Anti-thrust bolt Multiple backsets to suit different door stiles Tested to EN 12209 grade X Suitable for timber fire doors up to FD120 Certifire tested UKCA marked

Page 2 of 2



Specifications Division Unit 8 Orpington Business Park Orpington Kent BR5 3AA

franchi.co.uk