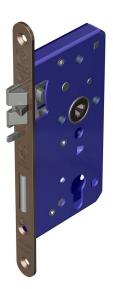

### Mortice euro profile sashlock with anti-thrust and triple latch

Product image

Reference

FTL003R 55 PPVDBZ

Finish

Incasa polished PVD bronze

Forend shape

Rounded forend