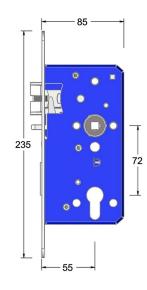

# **franchi**°

### Mortice euro profile sashlock with anti-thrust and triple latch





Product image

Reference

FTL003R 55 PPVDBZ

Finish

Incasa polished PVD bronze

Forend shape

Rounded forend

Dimensions drawing (DIM)

Material Stainless steel 316

Backset

55mm backset

### Page 1 of 2



## **franchi**°

#### Description

Low friction triple latchbolt for reduced closing force Bushed TENAX clamped follower Holed for euro profile cylinder Anti-thrust bolt Multiple backsets to suit different door stiles Tested to EN 12209 grade X Suitable for timber fire doors up to FD120 Certifire tested UKCA marked

Page 2 of 2



Specifications Division Unit 8 Orpington Business Park Orpington Kent BR5 3AA

franchi.co.uk