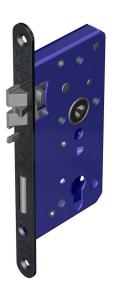

### Mortice euro profile sashlock with anti-thrust and triple latch

Product image

Reference

FTL003R 55 PPVDBK

Finish

Incasa polished PVD black

Forend shape

Rounded forend