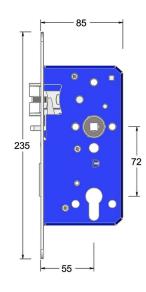

# **franchi**°

### Mortice euro profile sashlock with anti-thrust and triple latch





Product image

Reference

FTL003R 55 PPVDBK

Finish

Incasa polished PVD black

Forend shape

Rounded forend

Dimensions drawing (DIM)

Material Stainless steel 316

Backset

55mm backset

### Page 1 of 2



## **franchi**°

#### Description

Low friction triple latchbolt for reduced closing force Bushed TENAX clamped follower Holed for euro profile cylinder Anti-thrust bolt Multiple backsets to suit different door stiles Tested to EN 12209 grade X Suitable for timber fire doors up to FD120 Certifire tested UKCA marked

Page 2 of 2



Specifications Division Unit 8 Orpington Business Park Orpington Kent BR5 3AA

franchi.co.uk