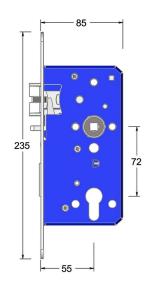

# **franchi**°

### Mortice euro profile sashlock with anti-thrust and triple latch





Product image

Reference

FTL003R 55 C680

Finish

LC680 dusk grey

Forend shape

Rounded forend

Dimensions drawing (DIM)

Material Stainless steel 316 Backset

55mm backset

### Page 1 of 2



**Specifications Division** Unit 8 Orpington Business Park Orpington Kent BR5 3AA

franchi.co.uk

## **franchi**°

#### Description

Low friction triple latchbolt for reduced closing force Bushed TENAX clamped follower Holed for euro profile cylinder Anti-thrust bolt Multiple backsets to suit different door stiles Tested to EN 12209 grade X Suitable for timber fire doors up to FD120 Certifire tested UKCA marked

Page 2 of 2



Specifications Division Unit 8 Orpington Business Park Orpington Kent BR5 3AA

franchi.co.uk