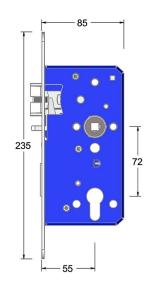

# **franchi**°

### Mortice euro profile sashlock with anti-thrust and triple latch





Product image

Reference

FTL003R 55 C640

Finish

LC640 sunset bronze

Forend shape

Rounded forend

Dimensions drawing (DIM)

Material Stainless steel 316 Backset

55mm backset

### Page 1 of 2



**Specifications Division** Unit 8 Orpington Business Park Orpington Kent BR5 3AA

franchi.co.uk

## **franchi**°

#### Description

Low friction triple latchbolt for reduced closing force Bushed TENAX clamped follower Holed for euro profile cylinder Anti-thrust bolt Multiple backsets to suit different door stiles Tested to EN 12209 grade X Suitable for timber fire doors up to FD120 Certifire tested UKCA marked

Page 2 of 2



Specifications Division Unit 8 Orpington Business Park Orpington Kent BR5 3AA

franchi.co.uk