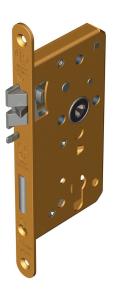

### Mortice euro profile sashlock with anti-thrust and triple latch

Product image

Reference

FTL003R 55 C640

Finish

LC640 sunset bronze

Forend shape

Rounded forend

Dimensions drawing (DIM)

Material Stainless steel 316 Backset

55mm backset