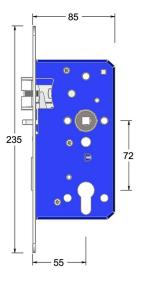

## Mortice euro profile sashlock with anti-thrust and triple latch

Product image

Dimensions drawing (DIM)

Reference

FTL003R 55 SSS

Finish

Incasa satin stainless steel

Forend shape

Rounded forend

Material

Stainless steel 316

**Backset** 

55mm backset