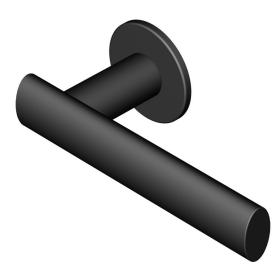

## Oval section T-bar lever handle on round rose

Product image

Dimensions drawing (DIM)

145

| Reference                             | Material            |
|---------------------------------------|---------------------|
| FL123 RR4 STBK                        | Stainless steel 316 |
|                                       |                     |
| Finish                                | Backplate           |
| Finish<br>Diamond Ceramic ULTRA BLACK | Backplate<br>RR4    |

## Description

Solid lever handle Concealed fixing High performance bearing rose Back to back fixing Conforms to EN1906 high usage Suitable for us on fire doors

Page 1 of 1

Specifications Division Unit 8 Orpington Business Park Orpington Kent BR5 3AA