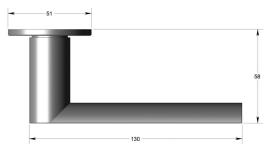

## D section mitred lever handle on round rose

Product image

Dimensions drawing (DIM)

| FL116 RR4 SPVDBZStainless steel 316FinishBackplateIncasa satin PVD bronzeRR4 | Reference        | Material            |
|------------------------------------------------------------------------------|------------------|---------------------|
|                                                                              | FL116 RR4 SPVDBZ | Stainless steel 316 |
| Incase setin PV/D bronzo                                                     |                  |                     |
| Incuse settin FVD biolize                                                    | Finish           | Backplate           |