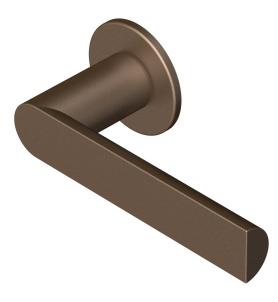

## D section mitred lever handle on round rose

Product image

Dimensions drawing (DIM)

| FL116 RR4 SPVDBZStainless steel 316FinishBackplateIncasa satin PVD bronzeRR4 | Reference        | Material            |
|------------------------------------------------------------------------------|------------------|---------------------|
|                                                                              | FL116 RR4 SPVDBZ | Stainless steel 316 |
| Incase setin PV/D bronzo                                                     |                  |                     |
| Incuse settin FVD biolize                                                    | Finish           | Backplate           |

## Description

Solid lever handle Concealed fixing High performance bearing rose Back to back fixing Conforms to EN1906 high usage Suitable for us on fire doors

Page 1 of 1