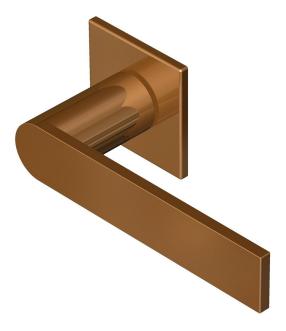

## Flat straight lever handle square rose

Product image

Dimensions drawing (DIM)

130

| Reference                            | Material            |
|--------------------------------------|---------------------|
| FL110 SR4 PPVDCU                     | Stainless steel 316 |
|                                      |                     |
| Finish                               | Backplate           |
| Finish<br>Incasa polished PVD copper | Backplate<br>SR4    |

## Description

Solid lever handle Concealed fixing High performance bearing rose Back to back fixing Conforms to EN1906 high usage Suitable for us on fire doors

Page 1 of 1

Specifications Division Unit 8 Orpington Business Park Orpington Kent BR5 3AA